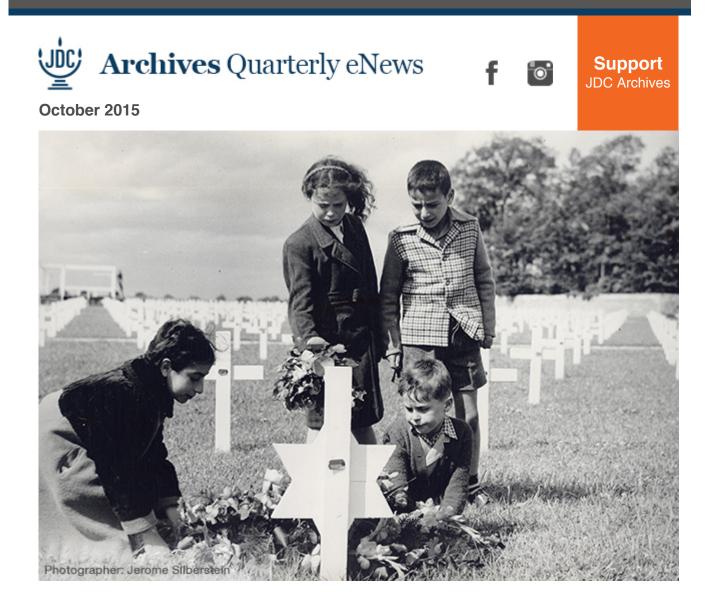

Send this email to a frie

French Jewish orphans visit grave of American Jewish soldier, France, 1948. <u>View more</u> of Jerome Silberstein's JDC photos.