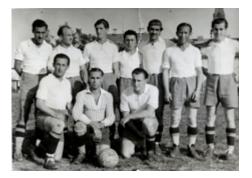

# Postwar Medals Attest to More Than Just a Great Game

<u>Enjoy cherished family heirlooms</u> from Holocaust survivor's experiences competing in JDC-sponsored soccer league.

## **Personal Stories**

Second Generation Holocaust Survivor Discovers Father's DP Camp Soccer League Was Sponsored by JDC

Al Lewis <u>tells of soccer league's place</u> in his father's memories of Displaced Persons camp.