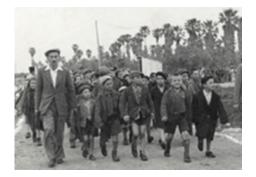

## **Personal Stories**

Second Generation Holocaust Survivor Discovers Father's DP Camp Soccer League Was Sponsored by JDC

Al Lewis <u>tells of soccer league's place</u> in his father's memories of Displaced Persons camp.